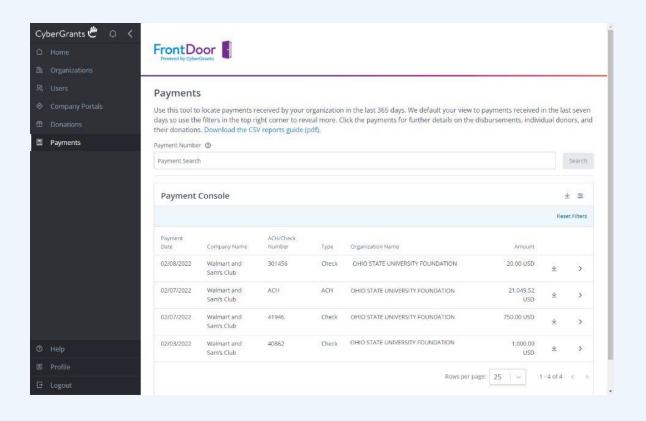

#### Review pending confirmation:

Step 2

Once logged in, click "Donations" tab from the Navigation on the left side of the page. Make sure to let pending confirmations load.

<u>Note:</u> only the primary user will be able to complete this step.

#### Monitor grant disbursements:

Step 4

Payments will be disbursed monthly from the Walmart Spark Fund for Charities.

Payment will be sent by check directly to the organization's address in your Cybergrants FrontDoor profile or via Electronic Payment if ACH payment is set up.