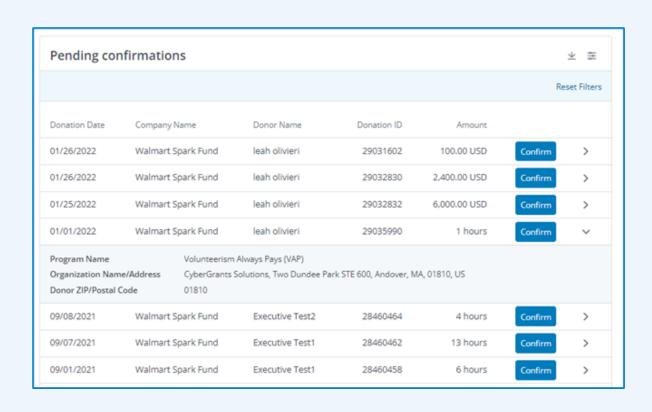

## Confirm requests:

Step 3

Click "Confirm" next to the request. Start reviewing the matching grant request.

<u>Note</u>: the particular program name will appear so you know which Walmart & Sam's Club Associate Engagement program the pending donation is tied to.