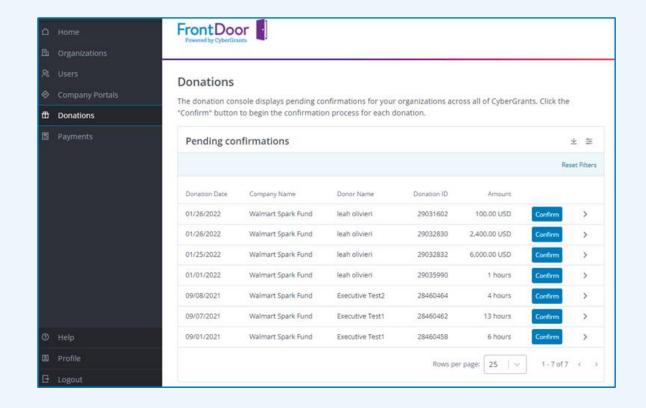

#### Review pending confirmation:

Step 2

Once logged in, click "Donations" tab from the Navigation on the left side of the page. Make sure to let pending confirmations load.

<u>Note:</u> only the primary user will be able to complete this step.

## Confirm requests:

Step 3

Click "Confirm" next to the request. Start reviewing the matching grant request.

<u>Note</u>: the particular program name will appear so you know which Walmart & Sam's Club Associate Engagement program the pending donation is tied to.