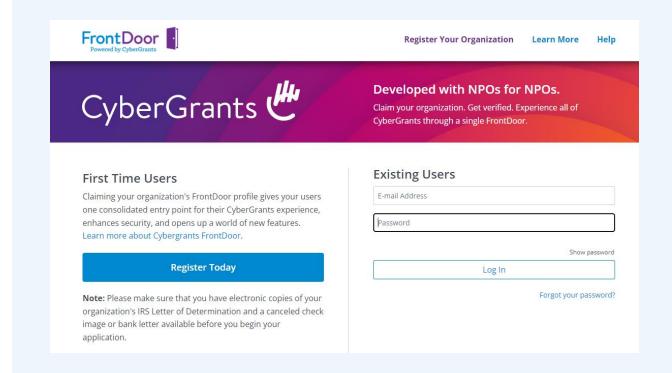

#### Log in to FrontDoor:

Step 1

Log into <u>CyberGrants FrontDoor</u> <u>website</u> to review pending associate grant requests or volunteer hours that need your confirmation.

If you have not registered with FrontDoor, you can start the non-profit verification process from this same page. Click "Register Today" and see FrontDoor Verification Process Guide for more details.