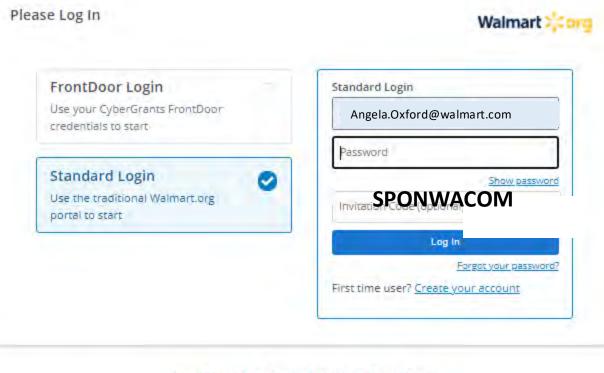

## How to Access the Application:

<u>Step 1:</u>

Use the following link: http://www.cybergrants.com/walmart/spo nsorship

#### <u>Step 2:</u>

On the log-in screen please use the *standard* log-in field and enter your email.

#### <u>Step 3:</u>

Enter invitation code - **SPONWACOM** 

 You will need to use this invitation code every time you log-in to the system. This will also ensure the application is directed to me for review. If you log in without the invitation code, you will not be able to start or edit a new proposal.